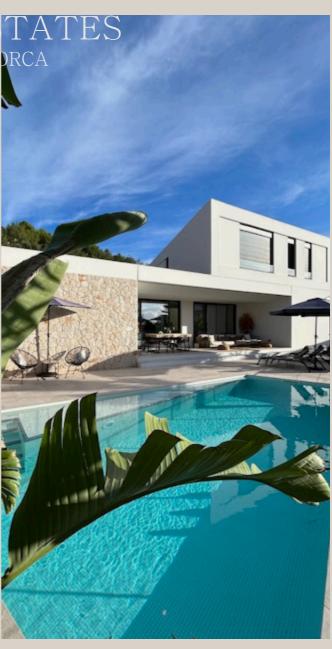

## PALMANYOLA – MODERN DESIGN VILLA NEAR GOLF COURT SON TÉRMENS

This ultra-modern villa is located in the residential area of Sa Font Seca (Palmanyola), just a 15-minute drive from the center of Palma and the airport.

It was built in 2020 on a plot of 1,251 m2. The property is spread over two floors and includes four bedrooms and three bathrooms..

Property Size: 275

Land Area: 6800

Bedrooms: 4

Bathrooms: 3

Garage: 1

Additional amenities include underfloor heating and air conditioning throughout, a solar energy system, an A+ energy efficiency rating, security glass in the windows, a pre-installation for an outdoor kitchen, a garage and much more.