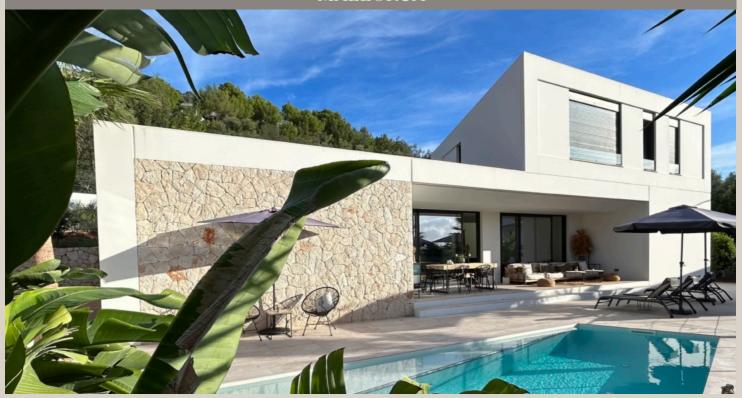

## PALMANYOLA – MODERN DESIGN VILLA NEAR GOLF COURT SON TÉRMENS

This ultra-modern villa is located in the residential area of Sa Font Seca (Palmanyola), just a 15-minute drive from the center of Palma and the airport.

It was built in 2020 on a plot of 1,251 m2. The property is spread over two floors and includes four bedrooms and three bathrooms..

Property Size: 275

Land Area: 6800

Bedrooms: 4

Bathrooms: 3

Garage: 1

Additional amenities include underfloor heating and air conditioning throughout, a solar energy system, an A+ energy efficiency rating, security glass in the windows, a pre-installation for an outdoor kitchen, a garage and much more.