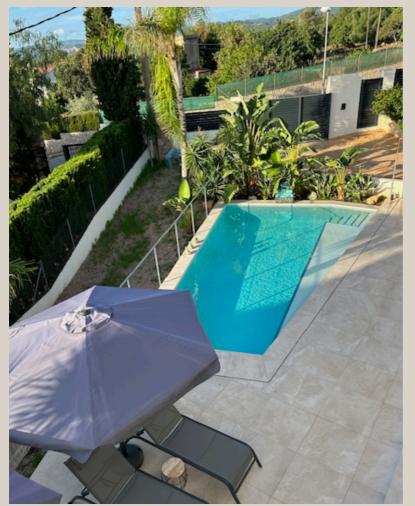

It was built in 2020 on a plot of 1,251 m2. The property is spread over two floors and includes four bedrooms and three bathrooms..

Property Size: 275

Land Area: 6800

Bedrooms: 4

Bathrooms: 3

Garage: 1

Additional amenities include underfloor heating and air conditioning throughout, a solar energy system, an A+ energy efficiency rating, security glass in the windows, a pre-installation for an outdoor kitchen, a garage and much more.