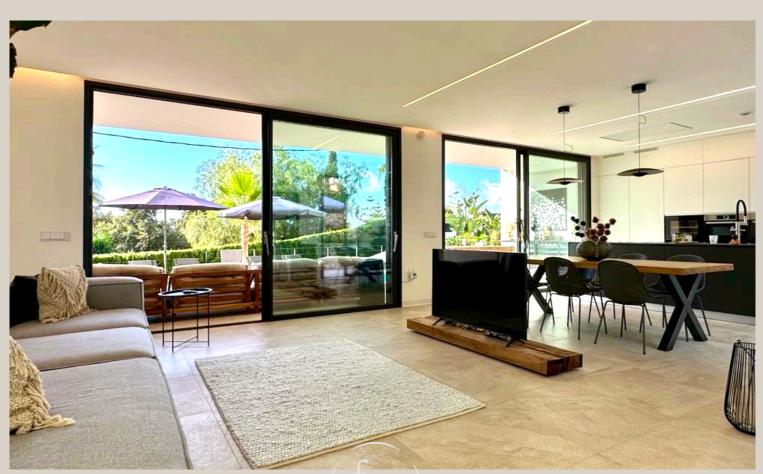

It was built in 2020 on a plot of 1,251 m2. The property is spread over two floors and includes four bedrooms and three bathrooms..

Property Size: 275

Land Area: 6800

Bedrooms: 4

Bathrooms: 3

Garage: 1

Additional amenities include underfloor heating and air conditioning throughout, a solar energy system, an A+ energy efficiency rating, security glass in the windows, a pre-installation for an outdoor kitchen, a garage and much more.