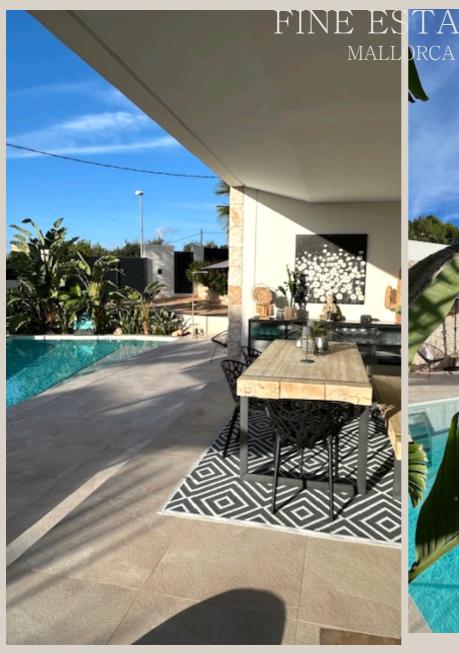

It was built in 2020 on a plot of 1,251 m2. The property is spread over two floors and includes four bedrooms and three bathrooms..

Property Size: 275

Land Area: 6800

Bedrooms: 4

Bathrooms: 3

Garage: 1

Additional amenities include underfloor heating and air conditioning throughout, a solar energy system, an A+ energy efficiency rating, security glass in the windows, a pre-installation for an outdoor kitchen, a garage and much more.