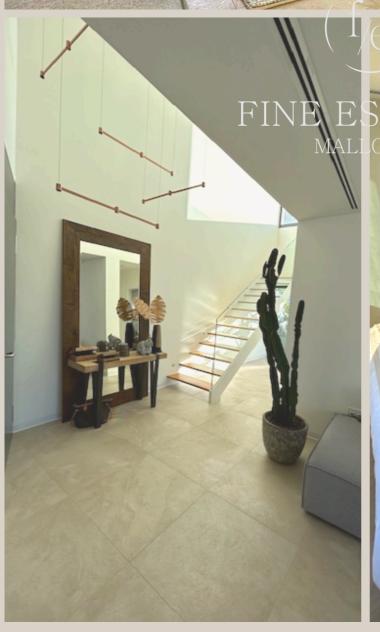

It was built in 2020 on a plot of 1,251 m2. The property is spread over two floors and includes four bedrooms and three bathrooms..

Property Size: 275

Land Area: 6800

Bedrooms: 4

Bathrooms: 3

Garage: 1

Additional amenities include underfloor heating and air conditioning throughout, a solar energy system, an A+ energy efficiency rating, security glass in the windows, a pre-installation for an outdoor kitchen, a garage and much more.