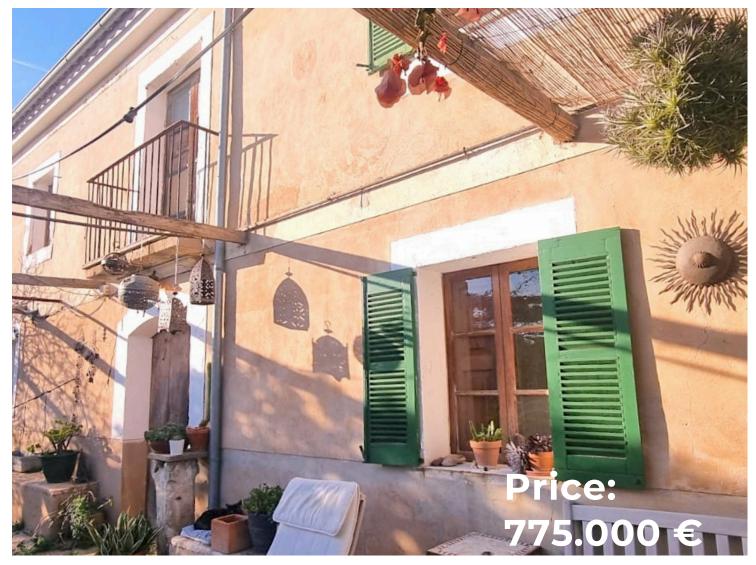

## FINCA IN MEDITERRANEAN-RUSTIC STYLE

NEAR PALMA

**Bedrooms Bathrooms** 8

Veranda

**Constructed Area** 507m<sup>2</sup>

7000m<sup>2</sup>

## **DESCRIPTION**

This charming finca in Mediterranean-rustic style stands out for its simplicity and the charm of its preserved original materials. Located just 5 minutes from Palma, the property is spread over two floors and includes several buildings on a spacious 7,000 m<sup>2</sup> plot. The finca has an electricity connection and its own well, making it self-sufficient and highly functional.